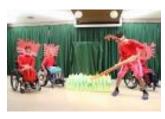

# · Dormitory Festival

The Dormitory Festival is held in December. At first, students enjoy games and eating a special dinner. Then the students put on a performance.