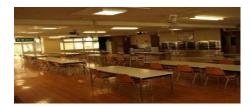

## · School Cafeteria

You can enjoy breakfast, lunch, and dinner with the other dormitory students.