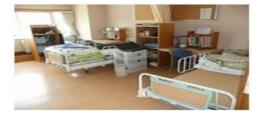

|

## **Facilities**

· Connecting Corridor

Connects the dormitory to the school.



## • Public Phone

There are 2 public phones in the dormitory.



#### Elevator

Both the school and the dormitory have elevators.



## · Ramp

Both the school and the dormitory have ramps



## · Laundry Room

There are washing machines and dryers.



# • Japanese-Style Room (Washitsu)

Tatami room; 2 or 3 students live together.



# • Recreation Room (Boys)

You can watch TV, read a book, play table tennis, and so on.



#### • Bathroom

Boys and girls take a bath separately.



# • Western-Style Toilet

There are western-style toilets.



# • Western-Style Room (Yoshitsu)

Bed room; 3 students live together.



# · Lobby (Girls)

You can talk with friends and use the Internet.



## · School Cafeteria

You can enjoy breakfast, lunch, and dinner with the other dormitory students.



## **Events**

Our school dormitory has two festivals each year

# • Summer Festival

The Summer festival is held in the end of July. The students have booths and enjoy the fireworks at the end of the festival.



# · Dormitory Festival

The Dormitory Festival is held in December. At first, students enjoy games and eating a special dinner. Then the students put on a performance.