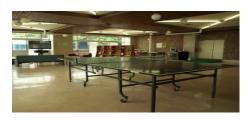

# • Recreation Room (Boys)

You can watch TV, read a book, play table tennis, and so on.