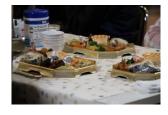

# · Dormitory Festival

The Dormitory Festival is held in December. At first, students enjoy games and eating a special dinner. Then the students put on a performance.