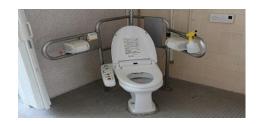

|

## **Facilities**

· Connecting Corridor

Connects the dormitory to the school.



## • Public Phone

There are 2 public phones in the dormitory.



#### Elevator

Both the school and the dormitory have elevators.



## · Ramp

Both the school and the dormitory have ramps



## · Laundry Room

There are washing machines and dryers.



# • Japanese-Style Room (Washitsu)

Tatami room; 2 or 3 students live together.



# • Recreation Room (Boys)

You can watch TV, read a book, play table tennis, and so on.



#### • Bathroom

Boys and girls take a bath separately.



# • Western-Style Toilet

There are western-style toilets.



# • Western-Style Room (Yoshitsu)

Bed room; 3 students live together.



# · Lobby (Girls)

You can talk with friends and use the Internet.



## · School Cafeteria

You can enjoy breakfast, lunch, and dinner with the other dormitory students.



## **Events**

Our school dormitory has two festivals each year

# • Summer Festival

The Summer festival is held in the end of July. The students have booths and enjoy the fireworks at the end of the festival.



# · Dormitory Festival

The Dormitory Festival is held in December. At first, students enjoy games and eating a special dinner. Then the students put on a performance.