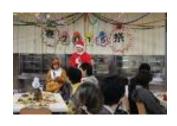

# · Dormitory Festival

The Dormitory Festival is held in December. At first, students enjoy games and eating a special dinner. Then the students put on a performance.