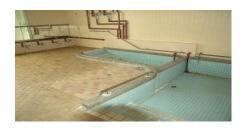

|

## **Facilities**

· Connecting Corridor

Connects the dormitory to the school.



## • Public Phone

There are 2 public phones in the dormitory.



#### Elevator

Both the school and the dormitory have elevators.



## · Ramp

Both the school and the dormitory have ramps



## · Laundry Room

There are washing machines and dryers.



# • Japanese-Style Room (Washitsu)

Tatami room; 2 or 3 students live together.



# • Recreation Room (Boys)

You can watch TV, read a book, play table tennis, and so on.



#### • Bathroom

Boys and girls take a bath separately.



# • Western-Style Toilet

There are western-style toilets.



# • Western-Style Room (Yoshitsu)

Bed room; 3 students live together.



# · Lobby (Girls)

You can talk with friends and use the Internet.



## · School Cafeteria

You can enjoy breakfast, lunch, and dinner with the other dormitory students.



## **Events**

Our school dormitory has two festivals each year

# • Summer Festival

The Summer festival is held in the end of July. The students have booths and enjoy the fireworks at the end of the festival.



# · Dormitory Festival

The Dormitory Festival is held in December. At first, students enjoy games and eating a special dinner. Then the students put on a performance.